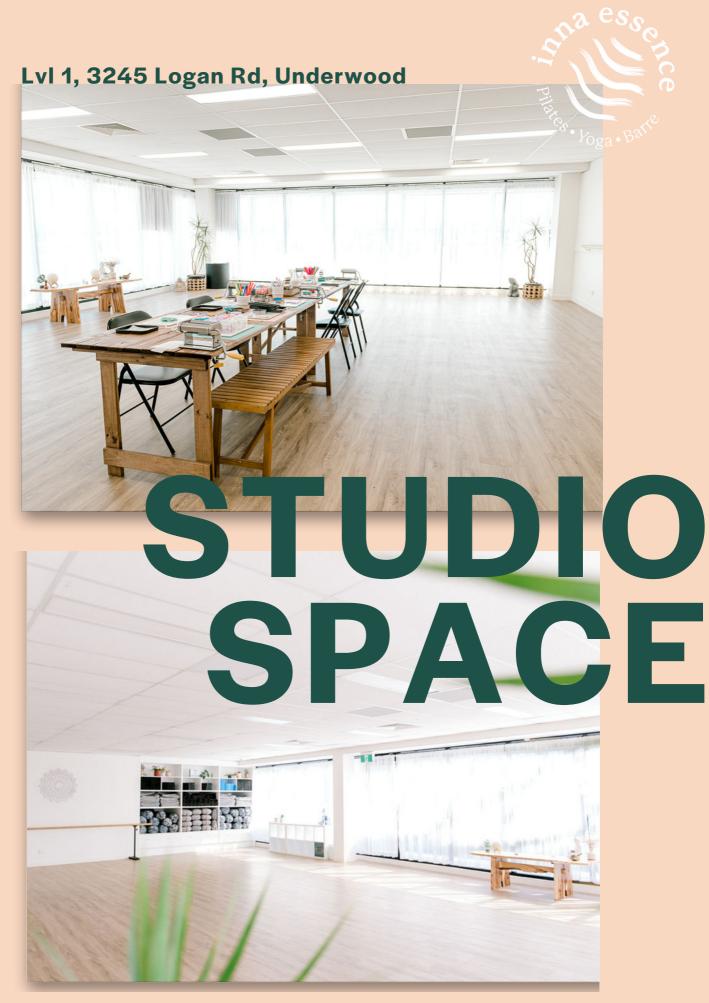

# ABOUT OUR SPACE

Lvl 1, 3245 Logan Rd, Underwood hello@innaessence.com innaessence.com @innaessence

Welcome to our Inna Essence Studio Space. Located in the centre of Underwood on the southside of Brisbane, our light filled space is so unique and special. It is warm and welcoming with a beautiful energy. Our space is perfect for workshops, yoga classes, seminars, photoshoots, intimate events and more. Availability upon request.

100 square metres Up to 50 people standing 2 x Wooden trestle tables 20 folding chairs **Yoga Bolsters Yoga Blankets Exercise Mats Exercise Props Kitchenette** Toilets on the same level **Fully Air-conditioned Private balcony Beautiful reception area Ballet Barre Light Filled** Floor to ceiling windows w/ sheer draped curtains Wheelchair accessible Free short term parking on site

# STUDIO SPACE

Workshop + Creative + Events