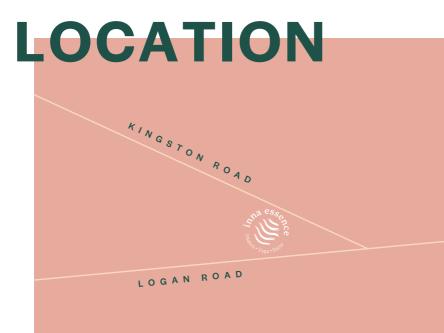

We are located in the South City Complex at 3245 Logan Road, Underwood 4119 The complex is on the corner of Logan Road & Kingston Road. Inna Essence is on Level 1 with access to the studio via the side doors of the complex. Either through MiCasa Cafe or on the McDonalds side.